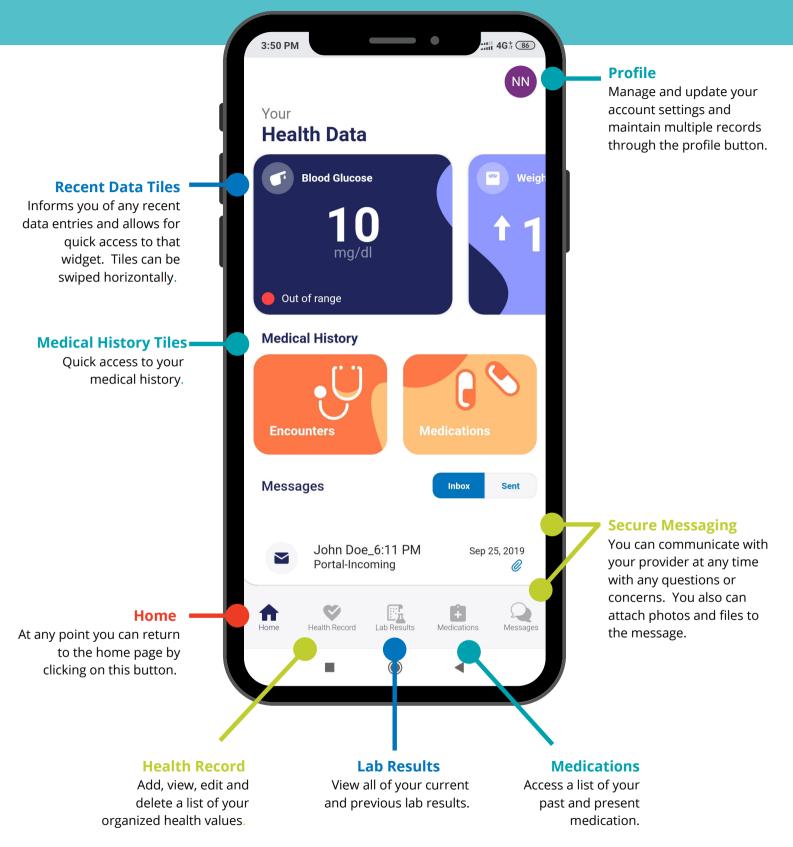

## **HOME PAGE**

MyCareCorner supports devices from the following platforms You can connect your devices under the **Profile** button